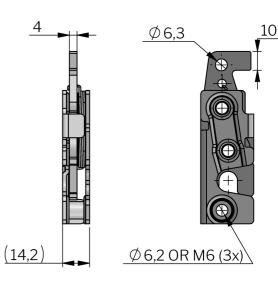

## **VECTOR ROTARY LATCH - OFFSET PUSH**

Vector rotary latches offer concealed latch points with convenient push-to-close action. Vector Rotaries are suitable for a variety of applications that require high strength, robust and secure latching. They are employed either as single latch point or in a multipoint latching system. Available in either single or two stage latching. The two stage rotary offers a safety feature that securely latches a partially latched compartment. Specially engineered to offer minimized trigger release force that ensures smooth and easy opening.