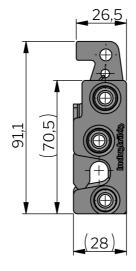

## **VECTOR ROTARY LATCH - OFFSET PUSH**

Vector rotary latches offer concealed latch points with convenient push-to-close action. Vector Rotaries are suitable for a variety of applications that require high strength, robust and secure latching. They are employed either as single latch point or in a multipoint latching system. Available in either single or two stage latching. The two stage rotary offers a safety feature that securely latches a partially latched compartment. Specially engineered to offer minimized trigger release force that ensures smooth and easy opening.