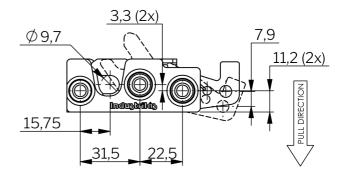

## **VECTOR ROTARY LATCH - OFFSET PUSH**

Vector rotary latches offer concealed latch points with convenient push-to-close action. Vector Rotaries are suitable for a variety of applications that require high strength, robust and secure latching. They are employed either as single latch point or in a multipoint latching system. Available in either single or two stage latching. The two stage rotary offers a safety feature that securely latches a partially latched compartment. Specially engineered to offer minimized trigger release force that ensures smooth and easy opening.