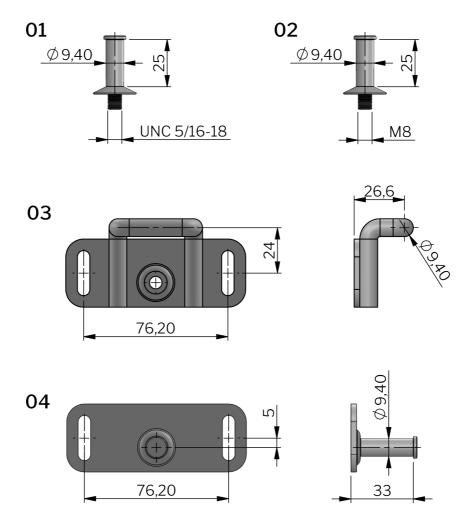

#### 相关产品

Needed components for a complete system: 2-850, 2-745, 2-746, 2-835, 2-860

**类似产品:** 2-750-01, 2-750-02, 2-750-03, 2-750-

04

索引编号见网站 industrilas.com

Index Code: 2-750-07